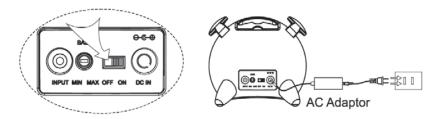

### **OPERATING INSTRUCTIONS**

1. Connect the iRange Station with the AC adaptor and switch the unit on.

2. iPod connection: Connect the iPod to the iRange Station. The iRange Station will choose iPod as a current audio source automatically, otherwise press "iPod" button on the remote control.

**Attention**: Your speaker is on the "On" position prior to docking your iPod.

3. To adjust volume: touch the left ear of the iRange Station to reduce the volume and the right ear to increase the volume. (NOTE: this s touch sensitive and you do not need to press the ears hard.), alternatively press "VOL+" / "VOL-" on the remote control. When the volume is adjusted to MAX or MIN the light (in the iRange Docking Station mouth) will stop flashing.